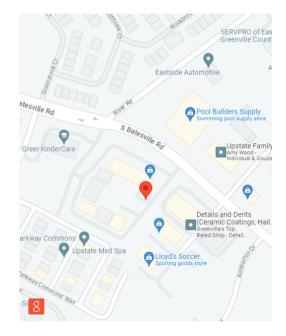

## 101-A2 Regency Commons Drive

Greer, South Carolina 29650

## **Property Highlights**

- End unit Lots of windows! Lots of natural light!
- +/- 1450 SF
- Located in Regency Commons Office Park
- Lobby, receptionist office, plus 5 other offices, kitchen/break room, 2 restrooms
- Plenty of parking front, sides, and rear
- Beautiful high end finishes through-out
- Stained solid wood doors throughout
- Heavy crown molding
- Custom cabinets and granite counters in kitchen and bathrooms
- 10+ foot ceilings
- Wheelchair accessible front door with concrete ramp and back door threshold
- Bathrooms are wheelchair accessible
- In-ceiling speaker system



FOR MORE INFORMATION: Marcus Wondracek, Owner/Broker 864-907-2792

marcus@selling-greenville.com



Wondracek Realty Group 101 A Regency Commons Drive Greer, SC 29650

SELLING-GREENVILLE.COM